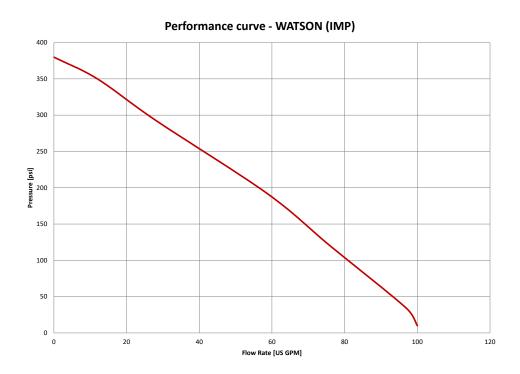

The MARK-3® Watson Edition Pump has been officially qualified as of 08/04/23 after being tested in accordance with the USDA Forest Service 100-hour endurance test in San Dimas.

Weight: 44 lbs