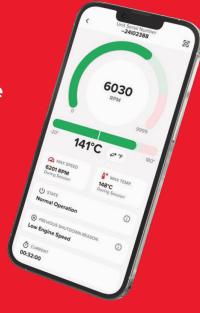

# Monitor Your Pump Like Never Before!

Introducing the MyWATERAX Pump

Dashboard, the ultimate mobile app for realtime monitoring of the MARK-3® Watson

Edition pump. With Bluetooth® connectivity,
stay in control with live performance insights
and optimize your pump's efficiency in the
field.

## **Key Features:**

- Real-Time Data Track engine speed, temperature, and runtime for troubleshooting and adjustments.
- Connection History Log Keep a record of past connections for better operational insights.
- User-Friendly Dashboard Designed for quick and easy access to critical pump data.
- Geolocation Capabilities Log pump locations for better fleet management and deployment.

Works on both phone and tablet.

Download now and take control in the field!