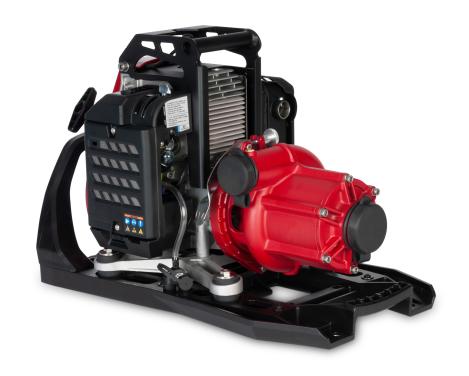

# TRUSTED FOR GENERATIONS. ENGINEERED FOR THE FUTURE.

The MARK-3® Watson Edition carries forward the legacy of the original MARK-3® with cutting-edge innovation. Precision-engineered for maximum performance, it's built to deliver unmatched power-to-weight ratio and reliability in the most extreme conditions.

# MARK-3® WATSON EDITION

**HIGH-PRESSURE FIRE PUMP** 