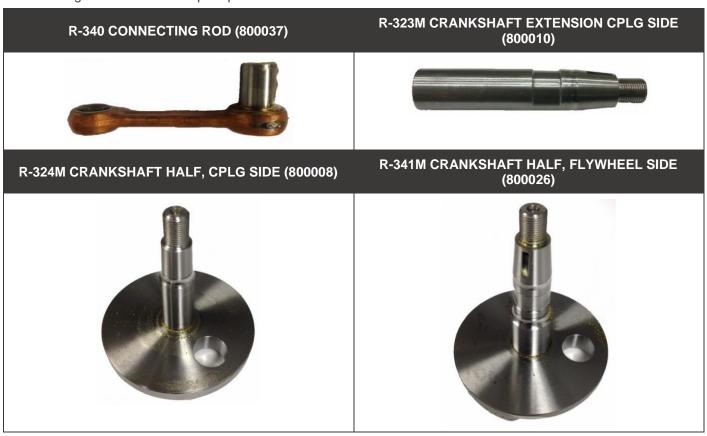

## **Crankshaft spare parts**

The following R-341 crankshaft spare parts have been discontinued:

These spare parts will be available while quantities last.