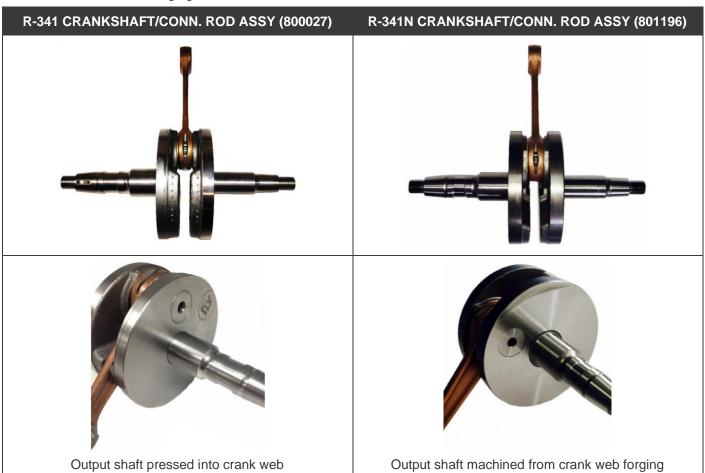

### **Crankshaft assembly**

Item R-341 Crankshaft/Conn. Rod Assy (800027) will be replaced by item R-341N Crankshaft/Conn. Rod Assy (801196). The R-341N crankshaft is fully compatible and retrofitable with both CDI and POINT ignition engines. The main difference between the two crankshafts is that the output shaft is no longer pressed into the crank web; it is now machined from the same forging.