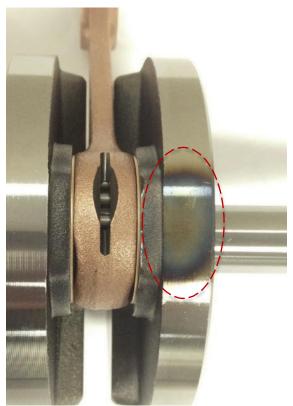

#### Heat treatment discoloration

On the current batch of R-341N CRANKSHAFT/CONN. ROD ASSY (801196), a discoloration can be observed on the crank halves:

This heat treatment discoloration is normal and happens during the induction hardening process. The discoloration has **no impact** on the crankshaft.